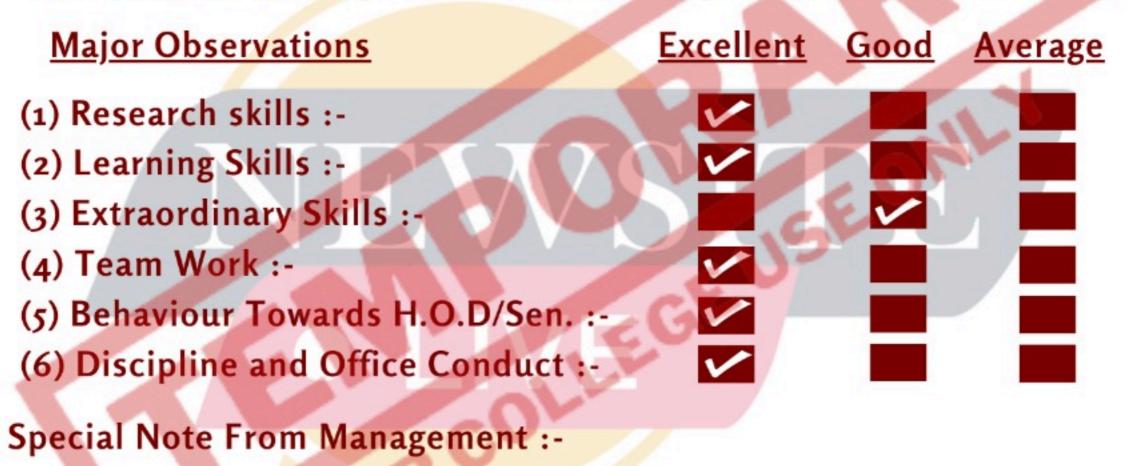

During Her Working Period, Newsite Management Noticed that:-

| Major Observations                   | Excellent | Good | <u>Average</u> |
|--------------------------------------|-----------|------|----------------|
| (1) Research skills :-               | V         |      |                |
| (2) Learning Skills :-               |           |      |                |
| (3) Extraordinary Skills :-          |           | ~    |                |
| (4) Team Work :-                     | V         |      |                |
| (5) Behaviour Towards H.O.D/Sen. :-  |           |      |                |
| (6) Discipline and Office Conduct :- | ~         |      |                |
| Special Note From Management :-      |           |      |                |